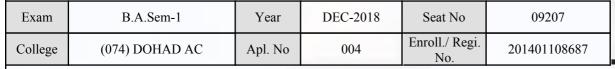

| Candidate S                                                                                                                                            | Signature Sign & Stamp of Co |                                       | llege Principal      |  |

(For any change in above information, provide following details and send this entire Admit Card to the Controller of Exam., Gujarat

Enroll./ Regi. No. : 201301159639

Seat No : 09201

Candidate's corrected : NALVAYA AMITKUMAR SURESHBHAI

Change in Subject

Combination Code : 2-0D95100

Other Correction :

If candidate's printed photograph on the admit card is not correct then cancel above photograph and fix new photograph here and sign in the below box.

### GUJARAT UNIVERSITY, AHMEDABAD

#### **Examination Hall Admit Card**

5602





CICIONUII. A. S.

| Candidate Name                                                                                                                                                                                                                                                                                                                               |                                                    |                                                                                                                                                  | Centre                      |                                               | Medium                             |  |
|--------------------------------------------------------------------------------------------------------------------------