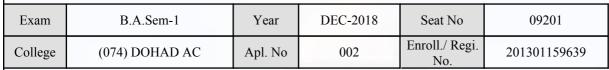

#### **Examination Hall Admit Card**

5597

| Exam    | B.A.Sem-1      | Year    | DEC-2018 | Seat No               | 09121        |
|---------|----------------|---------|----------|-----------------------|--------------|
| College | (074) DOHAD AC | Apl. No | 008      | Enroll./ Regi.<br>No. | 201501107454 |